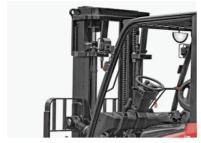

# Strong adaptability to heavy-duty operating conditions

- / 5.5T rated load, 2100mm wheel base, showing large load capacity and excellent stability.
- / 315N·m high torque and high-pressure common-rail engine, displaying strong explosive power.
- / Okamura floating hydraulic transmission exhibiting outstanding performance and better adaptability to high-intensity operating conditions.
- / The single-pump unloading multi-way valve is applied to show high-efficiency and energy-saving performance, and low hydraulic oil temperature, greatly improving the hydraulic system reliability and prolonging the service life.

Counterweight

Okamura transmission

High-pressure common-rail engine

Multiway valve