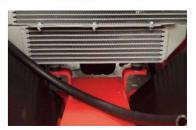

#### Good resistance to dust and sand

/ Double paper air filter, protective board of heat dissipater
/ High-mounted breather, steering cylinder jacket, tilt
cylinder jacket

## Good resistance to dust and sand

/ Fully enclosed wet brake, high-mounted drive axle breather, steering cylinder jacket, tilt cylinder jacket, double paper air filter, protective board of heat dissipater, waterproof connector and other parts can reduce or isolate the influence of harsh environment such as sand, oil stain and dust, which can perfectly adapt to the harsh environment such as dust and sand.

Wet hrake

Piston rod sleeve

Breather

Double paper air filters

Waterproof connector

Protective board of heat dissipater