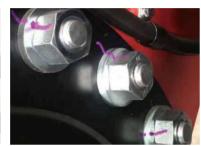

# Stable and reliable braking

- / Highly load-bearing and fully enclosed wet brake drive axle, isolated from sand, oil stains and other harsh environmental influences, realizing high reliability, stable braking, maintenance free and semi-permanent life.
- / The axle housing with a safety bearing factor of 3.7 times exhibits high bearing capacity.

Wet braking drive axle