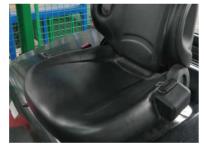

## **Better comfort**

/ The floating hydraulic transmission has low vibration, the big surrounded chair is comfortable to sit, the wet brake and electric steering are easy to operate, the mast tilting angle is 9°/9°, thus it is more convenient to fork and pick up goods in the stone market.

Big surrounded chair