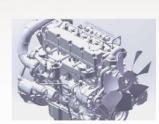

# Strong adaptability to heavy-duty operating conditions

- / 5.5T rated load, 2100mm wheel base, showing large load capacity and excellent stability.
- / 315N·m high torque and high-pressure common-rail engine, displaying strong explosive power.
- / Okamura floating hydraulic transmission exhibiting outstanding performance and better adaptability to high-intensity operating conditions.
- / The single-pump unloading multi-way valve is applied to show high-efficiency and energy-saving performance, and low hydraulic oil temperature, greatly improving the hydraulic system reliability and prolonging the service life.

Counterweight

Okamura transmission

High-pressure common-rail engine

Multiway valve