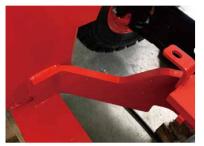

# **Strong Impact Resistance**

/ By using special reinforced side rollers, The bearing capacity of mast roller is increased by 30%, reinforced plates are added to the upper/lower beams of the outer mast, the rear end of the channel steel and the tilt cylinder seat to four groups to improve the overall strength of the mast and increase the impact resistance.

Mast assembly

/ Two reinforcement bars and arc flitch plates are added to the opposite side of the cylinder support, the front and rear lower cross members of the frame are widened and the cambered plate is welded to the steering axle mounting plate and the lower beam to strengthen the key impact bearing position.