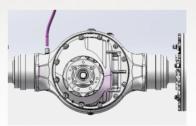

# Strong adaptability to heavy-duty operating conditions

- / 5.5T rated load, 2100mm wheel base, showing large load capacity and excellent stability.
- / 315N·m high torque and high-pressure common-rail engine, displaying strong explosive power.
- / Okamura floating hydraulic transmission exhibiting outstanding performance and better adaptability to high-intensity operating conditions.
- / The single-pump unloading multi-way valve is applied to show high-efficiency and energy-saving performance, and low hydraulic oil temperature, greatly improving the hydraulic system reliability and prolonging the service life.

Counterweight

Okamura transmission

High-pressure common-rail engine

Multiway valve