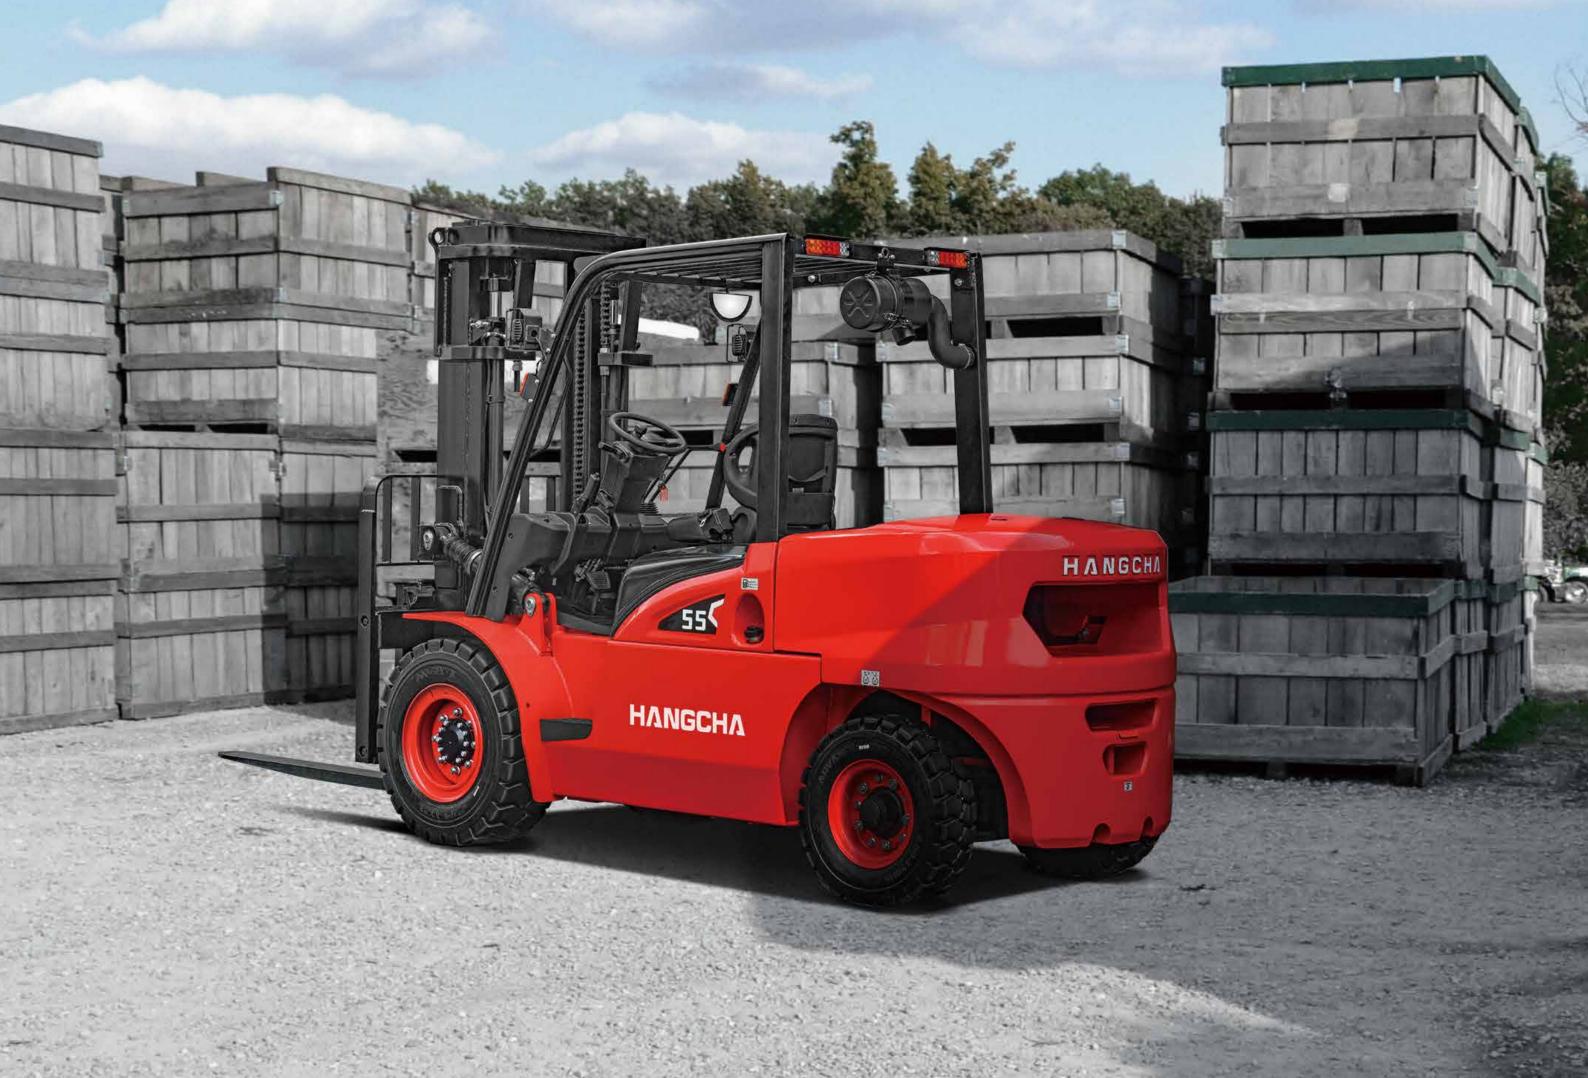

# X Series IC Forklift Truck For Work In Stone Industry

The X series 5t stone forklift, based on the X series, retains the existing highlights of the X series. By adoption of a differentiated competitive strategy according to the characteristics of the stone market working conditions, it improves product performance in terms of load capacity, reliability, heat dissipation capacity, braking capacity, dust and water resistance, surpassing competing products.

### Heavy-duty operating conditions Strong adaptability

/ 5.5T rated load

/ High-pressure common-rail engine

/ Okamura floating hydraulic transmission

/ Single-pump unloading multi-way valve

# Strong adaptability to heavy-duty operating conditions

- / 5.5T rated load, 2100mm wheel base, showing large load capacity and excellent stability.
- / 315N·m high torque and high-pressure common-rail engine, displaying strong explosive power.
- / Okamura floating hydraulic transmission exhibiting outstanding performance and better adaptability to high-intensity operating conditions.
- / The single-pump unloading multi-way valve is applied to show high-efficiency and energy-saving performance, and low hydraulic oil temperature, greatly improving the hydraulic system reliability and prolonging the service life.