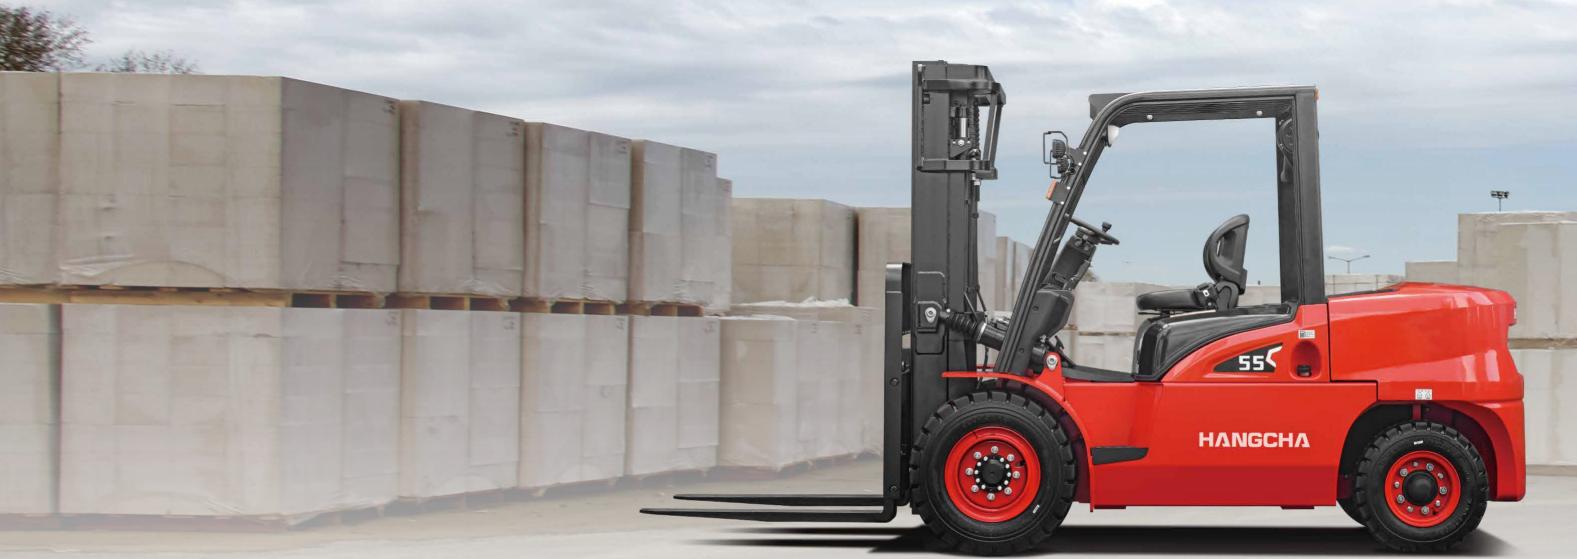

# X Series IC Forklift Truck For Work In Stone Industry

The X series 5t stone forklift, based on the X series, retains the existing highlights of the X series. By adoption of a differentiated competitive strategy according to the characteristics of the stone market working conditions, it improves product performance in terms of load capacity, reliability, heat dissipation capacity, braking capacity, dust and water resistance, surpassing competing products.

### Heavy-duty operating conditions Strong adaptability

/ 5.5T rated load

/ High-pressure common-rail engine

/ Okamura floating hydraulic transmission

/ Single-pump unloading multi-way valve