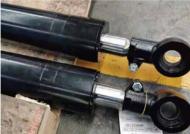

# **Strong Impact Resistance**

/ By using special reinforced side rollers, The bearing capacity of mast roller is increased by 30%, reinforced plates are added to the upper/lower beams of the outer mast, the rear end of the channel steel and the tilt cylinder seat to four groups to improve the overall strength of the mast and increase the impact resistance.

Tilt cylinder piston rod adopts 5-7t

mo

Special bolt