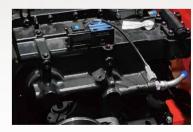

## Good resistance to dust and sand

/ Fully enclosed wet brake, high-mounted drive axle breather, steering cylinder jacket, tilt cylinder jacket, double paper air filter, protective board of heat dissipater, waterproof connector and other parts can reduce or isolate the influence of harsh environment such as sand, oil stain and dust, which can perfectly adapt to the harsh environment such as dust and sand.

Wet hrake

Piston rod sleeve

Breather

Double paper air filters

Waterproof connector

Protective board of heat dissipater