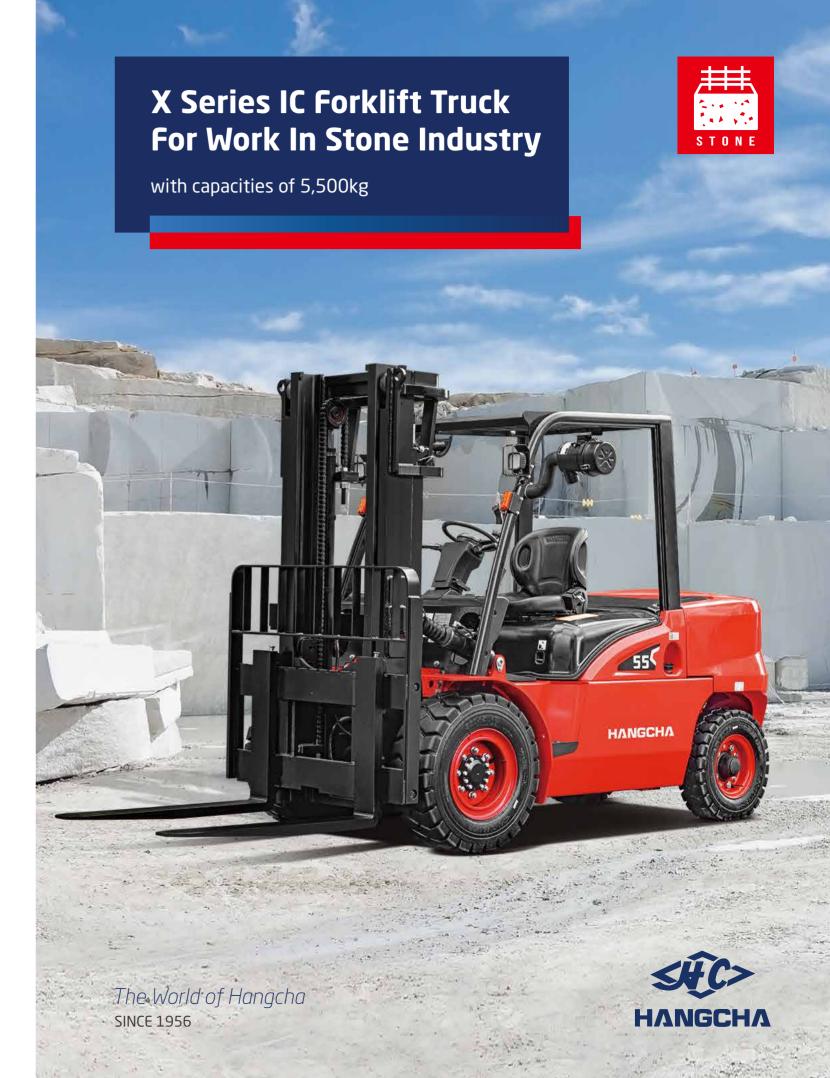

# X Series IC Forklift Truck For Work In Stone Industry

The X series 5t stone forklift, based on the X series, retains the existing highlights of the X series. By adoption of a differentiated competitive strategy according to the characteristics of the stone market working conditions, it improves product performance in terms of load capacity, reliability, heat dissipation capacity, braking capacity, dust and water resistance, surpassing competing products.

| Model Number      | Rated lifting capacity | Load center<br>distance | Engine<br>Model/Power/Torque                                | Remark       |
|-------------------|------------------------|-------------------------|-------------------------------------------------------------|--------------|
| CPCD55-XRXG73BN-S | 5500kg                 | 500mm                   | 4D32RG30-001-005<br>60kW/2200r/min<br>320N·m/1500~1700r/min | New products |
| CPCD55-XRXG76BN-S |                        |                         | YC4DK75-T303<br>55kW/2200r/min<br>315N·m/1400~1700r/min     |              |