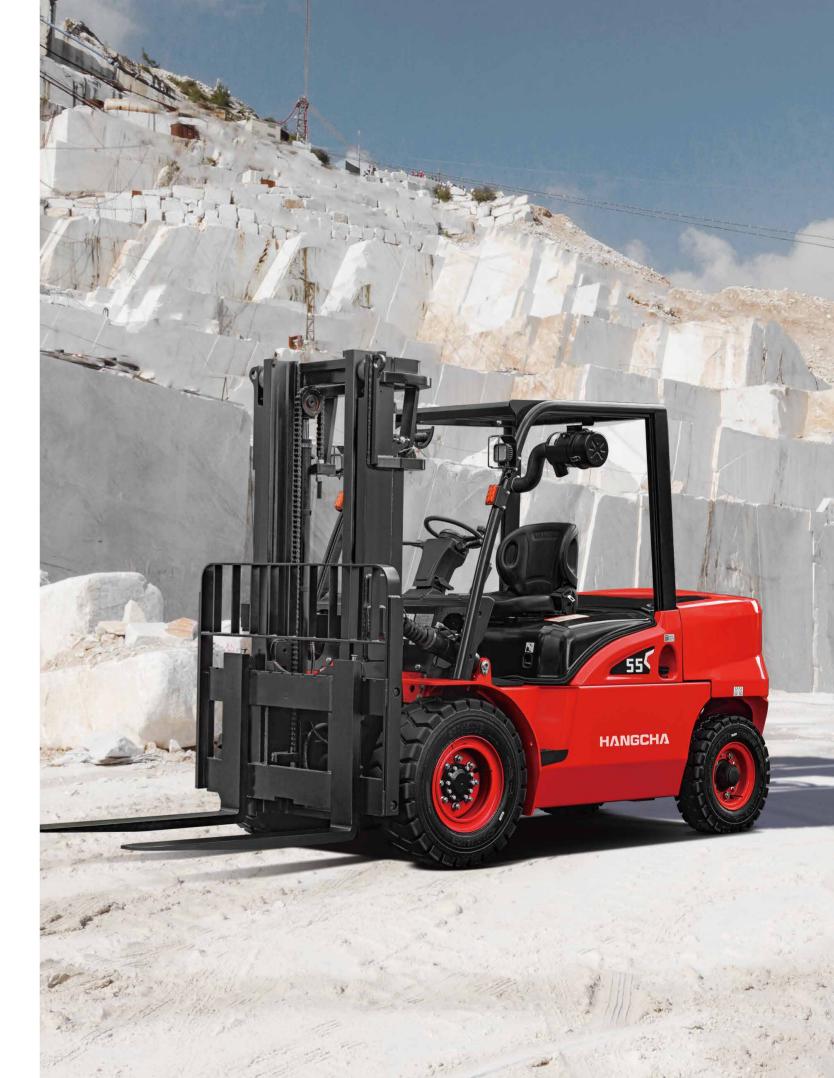

# X Series IC Forklift Truck For Work In Stone Industry

The X series 5t stone forklift, based on the X series, retains the existing highlights of the X series. By adoption of a differentiated competitive strategy according to the characteristics of the stone market working conditions, it improves product performance in terms of load capacity, reliability, heat dissipation capacity, braking capacity, dust and water resistance, surpassing competing products.