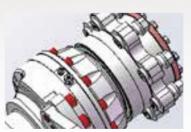

## Good resistance to dust and sand

/ Fully enclosed wet brake, high-mounted drive axle breather, steering cylinder jacket, tilt cylinder jacket, double paper air filter, protective board of heat dissipater, waterproof connector and other parts can reduce or isolate the influence of harsh environment such as sand, oil stain and dust, which can perfectly adapt to the harsh environment such as dust and sand.

Wet hrake

Piston rod sleeve

Breather

Double paper air filters

Waterproof connector

Protective board of heat dissipater