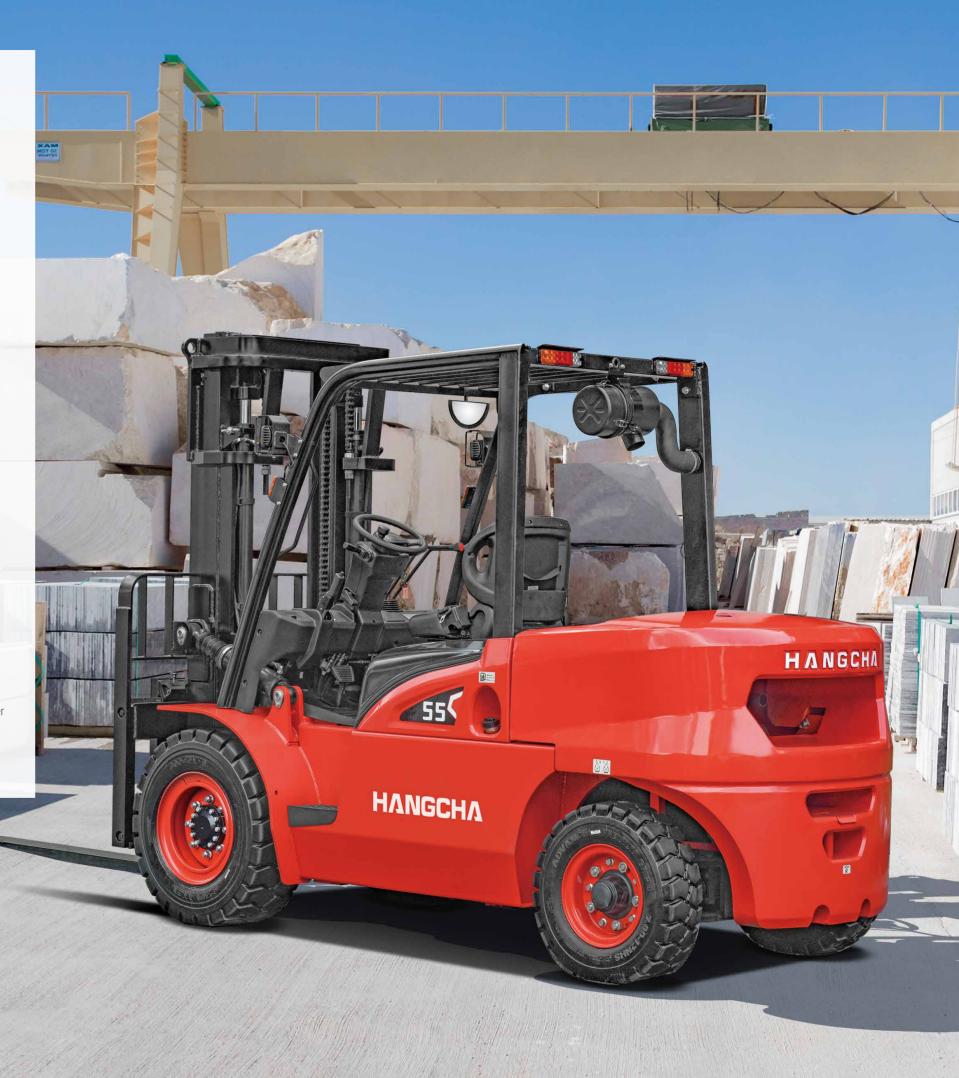

# X Series IC Forklift Truck For Work In Stone Industry

The X series 5t stone forklift, based on the X series, retains the existing highlights of the X series. By adoption of a differentiated competitive strategy according to the characteristics of the stone market working conditions, it improves product performance in terms of load capacity, reliability, heat dissipation capacity, braking capacity, dust and water resistance, surpassing competing products.

### Heavy-duty operating conditions Strong adaptability

/ 5.5T rated load

/ High-pressure common-rail engine

/ Okamura floating hydraulic transmission

/ Single-pump unloading multi-way valve

# Strong adaptability to heavy-duty operating conditions

- / 5.5T rated load, 2100mm wheel base, showing large load capacity and excellent stability.
- / 315N·m high torque and high-pressure common-rail engine, displaying strong explosive power.
- / Okamura floating hydraulic transmission exhibiting outstanding performance and better adaptability to high-intensity operating conditions.
- / The single-pump unloading multi-way valve is applied to show high-efficiency and energy-saving performance, and low hydraulic oil temperature, greatly improving the hydraulic system reliability and prolonging the service life.